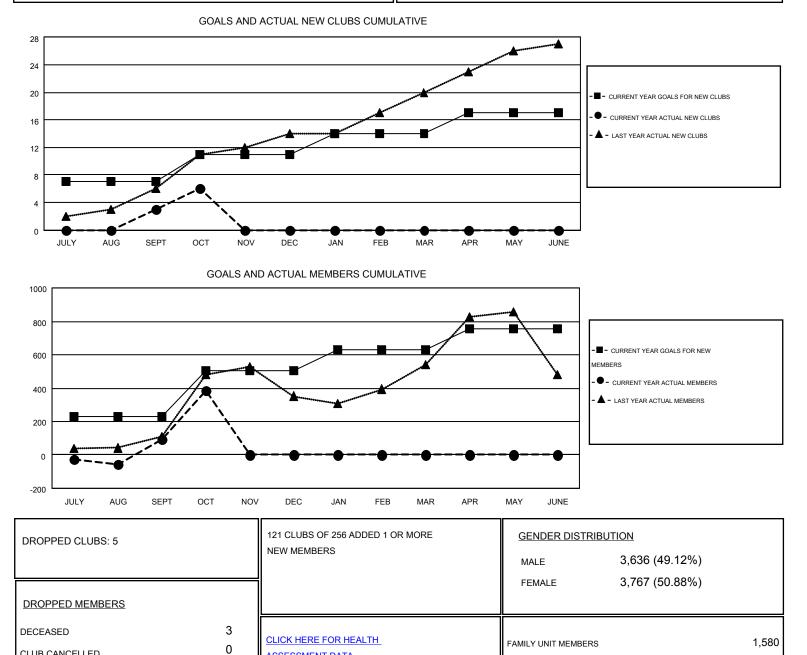

#### JUSWAN TJOE GMT

|    |    |    | _ |
|----|----|----|---|
| GI | ИΤ | CA | 1 |
|    |    |    |   |

| Clubs                 |                  |           |                  |                       | Members       |                    |                                        |                    |                  |
|-----------------------|------------------|-----------|------------------|-----------------------|---------------|--------------------|----------------------------------------|--------------------|------------------|
| RESULTS FOR 2014-2015 |                  |           |                  | RESULTS FOR 2014-2015 |               |                    |                                        |                    |                  |
| QUARTER               | NEW CLUB<br>GOAL | NEW CLUBS | DROPPED<br>CLUBS | NET<br>GAIN/LOSS      | QUARTER       | NEW MEMBER<br>GOAL | CHARTER AND<br>NEW<br>MEMBERS<br>ADDED | DROPPED<br>MEMBERS | NET<br>GAIN/LOSS |
| JULY/AUG/SEPT         | 7                | 3         | 5                | -2                    | JULY/AUG/SEPT | 230                | 303                                    | 208                | 95               |
| OCT/NOV/DEC           | 4                | 3         | 0                | 3                     | OCT/NOV/DEC   | 275                | 327                                    | 36                 | 291              |
| JAN/FEB/MAR           | 3                | 0         | 0                | 0                     | JAN/FEB/MAR   | 125                | 0                                      | 0                  | 0                |
| APR/MAY/JUNE          | 3                | 0         | 0                | 0                     | APR/MAY/JUNE  | 125                | 0                                      | 0                  | 0                |

241

244

CLUB CANCELLED

OTHER

TOTAL

MBR0181

HEAD OF HOUSEHOLD

NON-HEAD OF HOUSEHOLD